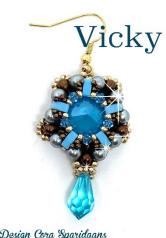

# Supply list Vicky:

For one ornament Vicky

## Seedbeads miyuki:

| 1 grams | Seedbeads 11° | SB11 |  |
|---------|---------------|------|--|
| 1 grams | Seedbeads 15° | SB15 |  |

### Swarovski:

| 1 piece  | Rivoli 14mm   | RIV1 |
|----------|---------------|------|
| 5 pieces | Bicone 3mm    | BIC3 |
| 1 piece  | Drop 15,7,5mm | DR   |

#### Other:

| 25 pieces | Roundbeads 4mm    | RB4 |
|-----------|-------------------|-----|
| 5 pieces  | Trinity beads 6mm | ТВ  |
| 5 pieces  | Half Tila         | НТ  |

1 Piece Clasp or Earrings

#### Extra:

Fireline 0.12mm Beading needle #12

Scissors

For the necklace there are additional RB4, BIC3, SB11 and SB15 needed.